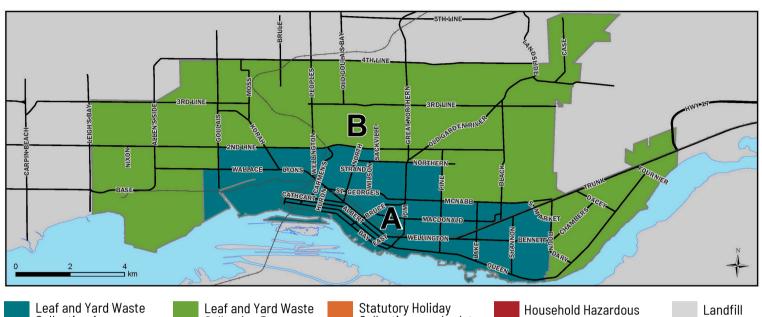

Leaf and yard waste collection is divided into two alternating routes (Collection A and Collection B).

The City will not be responsible for ripped or torn bags due to inclement weather.

Leaf and yard waste can be disposed of at the City landfill - free of charge at the Leaf and Yard Waste Bunker.

View the leaf and yard waste calendar online at: saultstemarie.ca/collectioncalendar