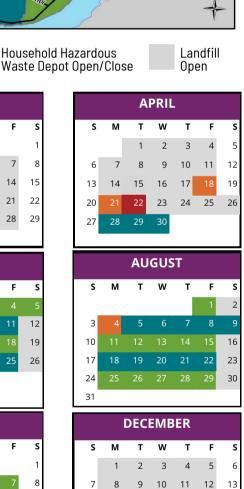

# Collection Calendar

Collection one day late

Leaf and Yard Waste

Collection A

| FEBRUARY |    |    |    |    |    |    |  |
|----------|----|----|----|----|----|----|--|
| S        | М  | Т  | W  | Т  | F  | s  |  |
|          |    |    |    |    |    | 1  |  |
| 2        | 3  | 4  | 5  | 6  | 7  | 8  |  |
| 9        | 10 | 11 | 12 | 13 | 14 | 15 |  |
| 16       | 17 | 18 | 19 | 20 | 21 | 22 |  |
| 23       | 24 | 25 | 26 | 27 | 28 |    |  |
|          |    |    |    |    |    |    |  |

Leaf and Yard Waste

Collection B

| JUNE     |          |               |             |              |               |               |  |
|----------|----------|---------------|-------------|--------------|---------------|---------------|--|
| s        | М        | Т             | W           | Т            | F             | s             |  |
| 1        | 2        | 3             | 4           | 5            | 6             | 7             |  |
| 8        | 9        | 10            | 11          | 12           | 13            | 14            |  |
| 15       | 16       | 17            | 18          | 19           | 20            | 21            |  |
| 22       | 23       | 24            | 25          | 26           | 27            | 28            |  |
| 29       | 30       |               |             |              |               |               |  |
|          |          |               |             |              |               |               |  |
|          |          |               |             |              |               |               |  |
|          |          | ОСТ           | ОВ          | ER           |               |               |  |
| s        | М        | OC1           | OB<br>w     | ER<br>T      | F             | S             |  |
| S        | М        |               |             |              | F<br>3        | <b>s</b>      |  |
| <b>S</b> | <b>M</b> |               | w           | т            |               |               |  |
|          |          | т             | W<br>1      | T<br>2       | 3             | 4             |  |
| 5        | 6        | <b>T</b><br>7 | W<br>1<br>8 | <b>T</b> 2 9 | 3<br>10       | 4<br>11       |  |
| 5<br>12  | 6        | 7<br>14       | W 1 8 15    | T 2 9 16     | 3<br>10<br>17 | 4<br>11<br>18 |  |

| MARCH    |    |    |    |    |    |    |  |  |
|----------|----|----|----|----|----|----|--|--|
| s        | М  | т  | W  | Т  | F  | S  |  |  |
|          |    |    |    |    |    | 1  |  |  |
| 2        | 3  | 4  | 5  | 6  | 7  | 8  |  |  |
| 9        | 10 | 11 | 12 | 13 | 14 | 15 |  |  |
| 16       | 17 | 18 | 19 | 20 | 21 | 22 |  |  |
| 23       | 24 | 25 | 26 | 27 | 28 | 29 |  |  |
| 30       | 31 |    |    |    |    |    |  |  |
| JULY     |    |    |    |    |    |    |  |  |
| S        | М  | т  | w  | т  | F  | S  |  |  |
|          |    | 1  | 2  | 3  | 4  | 5  |  |  |
| 6        | 7  | 8  |    | 10 | 11 | 12 |  |  |
| 13       | 14 | 15 | 16 | 17 | 18 | 19 |  |  |
| 20       | 21 | 22 | 23 | 24 | 25 | 26 |  |  |
| 27       |    | 29 | 30 | 31 |    |    |  |  |
|          |    |    |    |    |    |    |  |  |
| NOVEMBER |    |    |    |    |    |    |  |  |
| S        | М  | Т  | W  | т  | F  | S  |  |  |
|          |    |    |    |    |    | 1  |  |  |
| 2        | 3  | 4  | 5  | 6  | 7  | 8  |  |  |
| 9        | 10 | 11 | 12 | 13 | 14 | 15 |  |  |
| 16       | 17 | 18 | 19 | 20 | 21 | 22 |  |  |
| 23       | 24 | 25 | 26 | 27 | 28 | 29 |  |  |
|          |    |    |    |    |    |    |  |  |