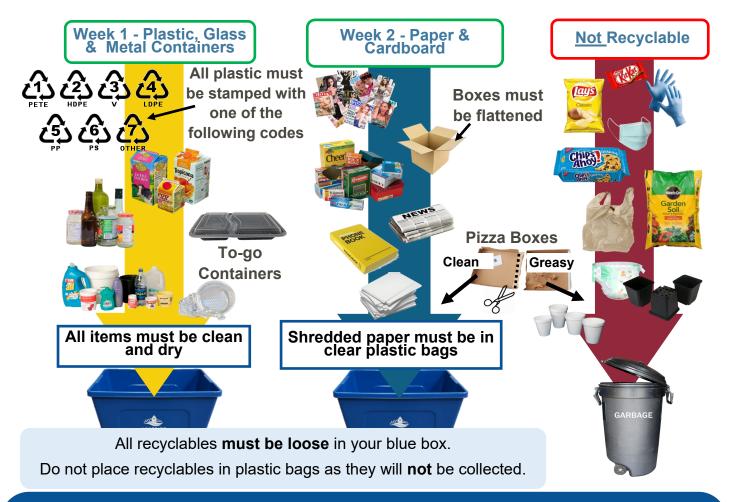

Dec 25 recycling collection for Sec. 3 (Thurs) will be on Dec 26
 Regular recycle collection for Sec. 4 (Fri) will remain on Dec 26
 For 2026, Jan 1 waste collection will be on Dec 31

Regular recycling collection occurs on either Monday, Tuesday, Thursday or Friday depending on your location with weekly collection alternating between Plastic/Glass/Metal collection and Paper Fibers/Cardboard collection.

| <mark>1</mark> P | Plastic, Glass, and Metal Collected                                        |  |  |  |  |  |  |  |  |
|------------------|----------------------------------------------------------------------------|--|--|--|--|--|--|--|--|
| 2 P              | Paper Fibres and Cardboard Collected                                       |  |  |  |  |  |  |  |  |
| <u>3</u> G       | Garbage Collection                                                         |  |  |  |  |  |  |  |  |
| ★ н              | Holiday - Municipal Offices Closed                                         |  |  |  |  |  |  |  |  |
| C                | Collection Day Shifted due to Holiday                                      |  |  |  |  |  |  |  |  |
|                  | Leaf & Yard Waste must be at the side by 7:30am on day 1 of collection     |  |  |  |  |  |  |  |  |
| *                | Monday Collection Zone<br>May 5 & 6 / November 3 & 4                       |  |  |  |  |  |  |  |  |
| *                | Tuesday Collection Zone<br>May 8 & 9 / November 6 & 7                      |  |  |  |  |  |  |  |  |
| *                | Thursday Collection Zone<br>May 12 & 13 / November 10 &11                  |  |  |  |  |  |  |  |  |
|                  | Friday Collection Zone<br>May 15 & 16 / November 13 & 14                   |  |  |  |  |  |  |  |  |
|                  | FREE<br>Christmas<br>Tree Drop<br>off at the<br>Arnprior<br>Landfill until |  |  |  |  |  |  |  |  |
|                  | January 31st, 2025                                                         |  |  |  |  |  |  |  |  |

The blue box recycling program is managed by Circular Materials, a not-for-profit, producer responsibility organization.

For any recycling collection inquires, please contact <u>Topps Environmental</u> at help@toppsenv.com or (613) 257-1195.