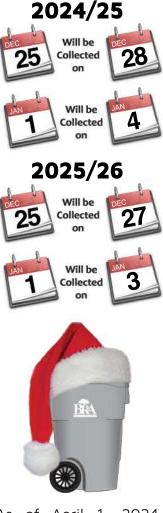

## Holiday Season Collection

If your normal collection is on Christmas or New Year's day, we postpone the regular collection of waste and recyclables in order to allow our staff to savour these holidays with their family. See the substitute dates for each year.