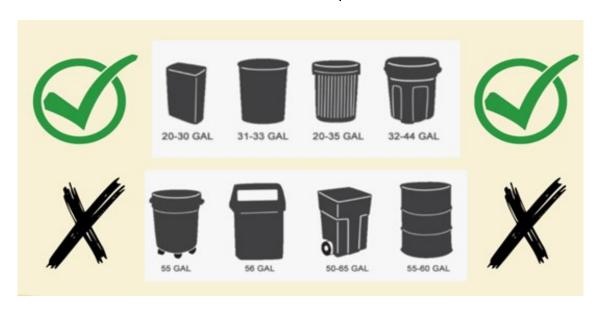

#### **Bag Tags**

Bag tags are required for regular household waste. Tags are available at the Town Hall, Circle K, SPG, Mobil Gas and Canadian Tire . For details or more info, check our website at <a href="https://www.marathon.ca">www.marathon.ca</a>.