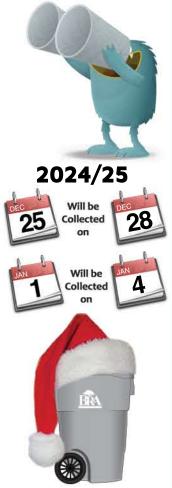

## Holiday Season Collection

If your normal collection is on Christmas or New Year's day, we postpone the regular collection of waste and recyclables in order to allow our staff to savour these holidays with their family. See the substitute dates for each year.