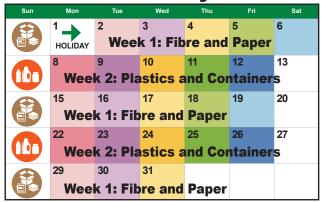

## **February**

| Sun | Mon           | Tue                      | Wed                             | Thu                 | Fri                    | Sat        |
|-----|---------------|--------------------------|---------------------------------|---------------------|------------------------|------------|
|     | Weel          | k 1: Fib                 | re and                          | 1<br>Paper          | 2                      | 3          |
| 165 | 5<br>Weel     | 6<br><b>&lt; 2: Pla</b>  | 7<br>stics a                    | 8<br>nd Cor         | 9<br>I <b>taine</b> rs | 10<br>S    |
|     | 12<br>Weel    | 13<br><b>( 1: Fib</b>    | 14<br>re and                    | 15<br><b>Paper</b>  | 16                     | 17         |
| 161 | 19<br>HOLIDAY |                          | <sup>21</sup><br><b>2: Plas</b> | 22<br>tics &        | 23<br><b>Contai</b> l  | 24<br>ners |
|     | 26<br>Weel    | 27<br><b>&lt; 1: Fib</b> | 28<br>re and                    | <sup>29</sup> Paper |                        |            |