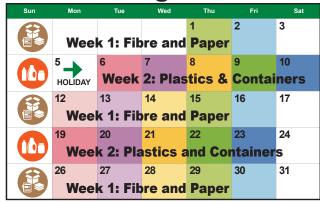

## **February**

| Sun | Mon           | Tue                      | Wed                             | Thu                 | Fri                    | Sat        |
|-----|---------------|--------------------------|---------------------------------|---------------------|------------------------|------------|
|     | Weel          | k 1: Fib                 | re and                          | 1<br>Paper          | 2                      | 3          |
| 165 | 5<br>Weel     | 6<br><b>&lt; 2: Pla</b>  | 7<br>stics a                    | 8<br>nd Cor         | 9<br>I <b>taine</b> rs | 10<br>S    |
|     | 12<br>Weel    | 13<br><b>( 1: Fib</b>    | 14<br>re and                    | 15<br><b>Paper</b>  | 16                     | 17         |
| 161 | 19<br>HOLIDAY |                          | <sup>21</sup><br><b>2: Plas</b> | 22<br>tics &        | 23<br><b>Contai</b> l  | 24<br>ners |
|     | 26<br>Weel    | 27<br><b>&lt; 1: Fib</b> | 28<br>re and                    | <sup>29</sup> Paper |                        |            |